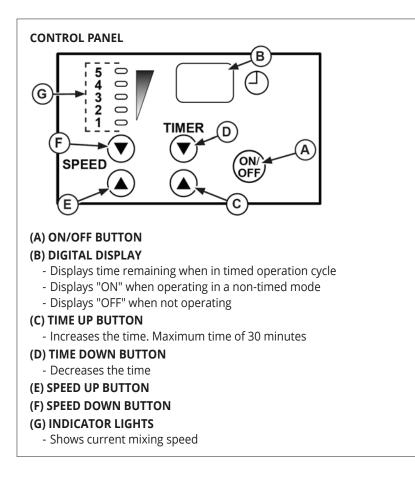

# STANDARD FEATURES

- Five-speed direct drive transmission
- Digital control panel
- · Speed shifts permitted while unit is running
- Compact and light weight design for small footprint, easier cleaning, and portability
- Non-skid rubber base Includes:
- Dough hook
- Wire whip - Flat beater
- Flat Deater
- Stainless steel mixing bowl
- Commercial grade table model
- Safety guard
- Extra bowls available (Item # 966-0010-1)