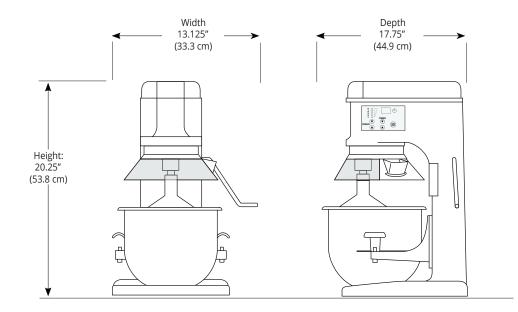

### Dimensions and weight (NET)

- Net Width: 13.125" (33.3 cm)
- Depth: 17.75" (44.9 cm)
- Height: 20.25" (53.8 cm)
- Weight: 47 lbs (21.36 kg)