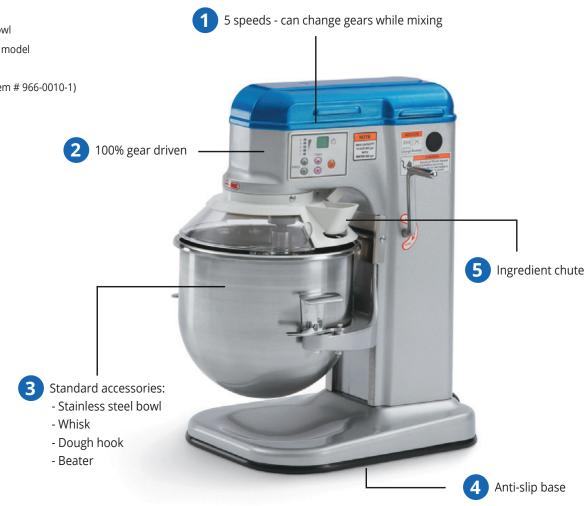

# STANDARD FEATURES

- Five-speed direct drive transmission
- Digital control panel
- · Speed shifts permitted while unit is running
- Compact and light weight design for small footprint, easier cleaning, and portability
- Non-skid rubber base Includes:
- Dough hook
- Wire whip - Flat beater
- Flat Deater
- Stainless steel mixing bowl
- Commercial grade table model
- Safety guard
- Extra bowls available (Item # 966-0010-1)