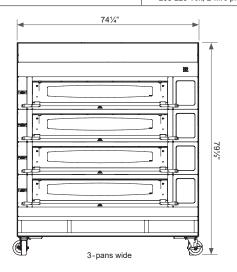

# **SPECIFICATIONS & DIMENSIONS**

| Specifications                                        | 2-Pans Wide                                                     | 3-Pans Wide                                                     | 4-Pans Wide                                                   |
|-------------------------------------------------------|-----------------------------------------------------------------|-----------------------------------------------------------------|---------------------------------------------------------------|
| Width                                                 | 55¾"                                                            | 741/4"                                                          | 93"                                                           |
| Depth                                                 | 511/4"                                                          | 511/4"                                                          | 511/4"                                                        |
| Height - 1-4 decks (including base and top finishing) | 79½"                                                            | 79½"                                                            | 79½"                                                          |
| Height - 5 decks (including base and top finishing)   | 84½"                                                            | 84½"                                                            | 841/2"                                                        |
| Internal deck height with door open                   | 7½"                                                             | 7½"                                                             | 71/2"                                                         |
| Internal usable area per deck                         | 8.25ft²                                                         | 12.5ft²                                                         | 16.68ft²                                                      |
| Number of pans per deck (18" x 30") portrait          | 2                                                               | 3                                                               | 4                                                             |
| Number of pans per deck (18" x 26") portrait          | 2                                                               | 3                                                               | 4                                                             |
| Number of Programs - Classic Controller               | 9                                                               | 9                                                               | 9                                                             |
| Number of Programs - Eco-Touch Controller             | 240                                                             | 240                                                             | 240                                                           |
| Electrics: Separate supply cords for each deck        | ·                                                               |                                                                 |                                                               |
| 3 Phase 208 Volt                                      | 208v, 3 wire plus ground,<br>60Hz - 5.31kW, 17 amps<br>per deck | 208v, 3 wire plus ground,<br>60Hz - 7.9kW, 22amps<br>per deck   | 208v, 3 wire plus ground,<br>60Hz, 10.7kW, 30amps<br>per deck |
| 3 Phase 220 Volt                                      | 220v, 3 wire plus ground,<br>60Hz, 5.93kW, 18amps<br>per deck   | 208v, 3 wire plus ground,<br>60Hz, 8.85kW, 24amps<br>per deck   | 220v, 3 wire plus ground<br>60Hz, 12kW, 32amps<br>per deck    |
| 3 Phase 480 Volt                                      | 480v, 3 wire plus ground,<br>60Hz, 5.86kW, 8.2amps<br>per deck  | 208v, 3 wire plus ground,<br>60Hz, 8.78kW, 12.4amps<br>per deck | 240v, 3 wire plus ground<br>60Hz, 12kW, 30amps<br>per deck    |
| Canopy fan supply                                     | 208-220 Volt, 2 wire plus ground, 60Hz, fused at 6 Amps         |                                                                 |                                                               |