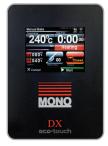

### **ECO-TOUCH SCREEN**

- Up to 240 bake programs. Settings can be changed while the program is running.
- Menu interface for fast, easy, and mistake free usage. Icons and illustrations are used for menu selection.
- 7-day timer to start oven at selected times, ready for every shift. 4 events can be programmed for each day of the week.
- Help function at top of every screen
- Sleep mode returns each oven to a selected standby temperature to reduce energy consumption up to 66%
- Auto-shutdown to prevent ovens from being left on by mistake
- Prompts such as "Door Open", "Bake Over", etc can be activated as desired. (Standard alert tones and buzzers are also available)
- Baking programs can be uploaded and downloaded via USB. This includes recipes, sounds and tones, logos, icons, images and software.

## **CERTIFICATIONS**

• Certified to UL-197.

The Eco-Touch Controller