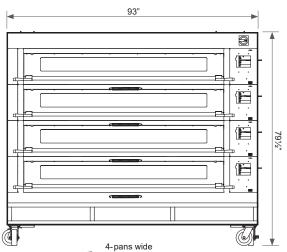

# **SPECIFICATIONS & DIMENSIONS**

| Specifications                                        | 2-Pans Wide                                                     | 3-Pans Wide                                                     | 4-Pans Wide                                                   |
|-------------------------------------------------------|-----------------------------------------------------------------|-----------------------------------------------------------------|---------------------------------------------------------------|
| Width                                                 | 55¾"                                                            | 741/4"                                                          | 93"                                                           |
| Depth                                                 | 511/4"                                                          | 511/4"                                                          | 511/4"                                                        |
| Height - 1-4 decks (including base and top finishing) | 79½"                                                            | 79½"                                                            | 79½"                                                          |
| Height - 5 decks (including base and top finishing)   | 84½"                                                            | 84½"                                                            | 841/2"                                                        |
| Internal deck height with door open                   | 7½"                                                             | 7½"                                                             | 71/2"                                                         |
| Internal usable area per deck                         | 8.25ft²                                                         | 12.5ft²                                                         | 16.68ft²                                                      |
| Number of pans per deck (18" x 30") portrait          | 2                                                               | 3                                                               | 4                                                             |
| Number of pans per deck (18" x 26") portrait          | 2                                                               | 3                                                               | 4                                                             |
| Number of Programs - Classic Controller               | 9                                                               | 9                                                               | 9                                                             |
| Number of Programs - Eco-Touch Controller             | 240                                                             | 240                                                             | 240                                                           |
| Electrics: Separate supply cords for each deck        | ·                                                               |                                                                 |                                                               |
| 3 Phase 208 Volt                                      | 208v, 3 wire plus ground,<br>60Hz - 5.31kW, 17 amps<br>per deck | 208v, 3 wire plus ground,<br>60Hz - 7.9kW, 22amps<br>per deck   | 208v, 3 wire plus ground,<br>60Hz, 10.7kW, 30amps<br>per deck |
| 3 Phase 220 Volt                                      | 220v, 3 wire plus ground,<br>60Hz, 5.93kW, 18amps<br>per deck   | 208v, 3 wire plus ground,<br>60Hz, 8.85kW, 24amps<br>per deck   | 220v, 3 wire plus ground<br>60Hz, 12kW, 32amps<br>per deck    |
| 3 Phase 480 Volt                                      | 480v, 3 wire plus ground,<br>60Hz, 5.86kW, 8.2amps<br>per deck  | 208v, 3 wire plus ground,<br>60Hz, 8.78kW, 12.4amps<br>per deck | 240v, 3 wire plus ground<br>60Hz, 12kW, 30amps<br>per deck    |
| Canopy fan supply                                     | 208-220 Volt, 2 wire plus ground, 60Hz, fused at 6 Amps         |                                                                 |                                                               |