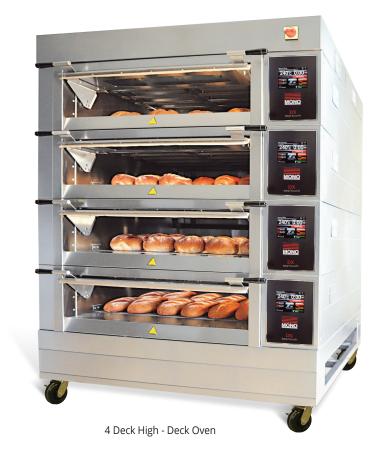

# **DX Eco-touch Deck Ovens** 2 to 4 trays wide & 2 to 4 decks high

The DX Modular Deck Ovens are extremely versatile deck ovens. Their modular design makes it ideally suited for installation in bakeries with limited access. Each deck features a heavy sole plate and steam capability, which is ideal for producing a variety of artisan and oven bottom breads.

#### **OVEN FEATURES**

- · Available in 2 to 4 wide configurations (see next page for baking area dimensions).
- Can be stacked up to 4 decks high
- Independent controls for top and bottom heating elements to create balance of heat
- · Single piece, heavy sole plates for evenly distributed bottom heat for traditional oven-bottom baked bread
- Patented Cumulus Steam Generating System
- All decks have a generous 8" crown
- · Each deck separately controlled for complete flexibility and energy conservation
- · Stainless steel construction throughout
- Safeguard Protection System ensures oven controls never overheat
- Provides a gentle mellow bake each and every time
- · Rapid heat recovery rate
- · Simple damper facility for expelling air
- Illuminated bake chamber using halogen bulbs with external access
- · Generous, thick slabs of rock wool insulation deliver exceptional
- Modular components- make it suitable for installation in basements or above-ground-level locations
- 2 year parts/labor warranty

### **ECO-TOUCH SCREEN**

- Up to 240 bake programs. Settings can be changed while the program is running.
- Menu interface for fast, easy, and mistake free usage. Icons and illustrations are used for menu selection.
- 7-day timer to start oven at selected times, ready for every shift. 4 events can be programmed for each day of the week.
- Help function at top of every screen
- Sleep mode returns each oven to a selected standby temperature to reduce energy consumption up to 66%
- Auto-shutdown to prevent ovens from being left on by mistake
- Prompts such as "Door Open", "Bake Over", etc can be activated as desired. (Standard alert tones and buzzers are also available)
- Baking programs can be uploaded and downloaded via USB. This includes recipes, sounds and tones, logos, icons, images and software.