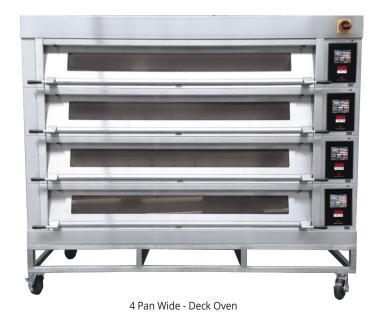

# **DX Eco-touch Deck Ovens** 2 to 4 trays wide & 2 to 4 decks high

The DX Modular Deck Ovens are extremely versatile deck ovens. Their modular design makes it ideally suited for installation in bakeries with limited access. Each deck features a heavy sole plate and steam capability, which is ideal for producing a variety of artisan and oven bottom breads.

#### **OVEN FEATURES**

- · Available in 2 to 4 wide configurations (see next page for baking area dimensions).
- Can be stacked up to 4 decks high
- Independent controls for top and bottom heating elements to create balance of heat
- · Single piece, heavy sole plates for evenly distributed bottom heat for traditional oven-bottom baked bread
- Patented Cumulus Steam Generating System
- All decks have a generous 8" crown
- · Each deck separately controlled for complete flexibility and energy conservation
- · Stainless steel construction throughout
- Safeguard Protection System ensures oven controls never overheat
- Provides a gentle mellow bake each and every time
- · Rapid heat recovery rate
- · Simple damper facility for expelling air
- Illuminated bake chamber using halogen bulbs with external access
- · Generous, thick slabs of rock wool insulation deliver exceptional
- Modular components- make it suitable for installation in basements or above-ground-level locations
- 2 year parts/labor warranty