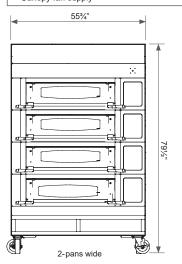

# **SPECIFICATIONS & DIMENSIONS**

| Specifications                                        | 2-Pans Wide                                                     | 3-Pans Wide                                                     | 4-Pans Wide                                                   |
|-------------------------------------------------------|-----------------------------------------------------------------|-----------------------------------------------------------------|---------------------------------------------------------------|
| Width                                                 | 55¾"                                                            | 741/4"                                                          | 93"                                                           |
| Depth                                                 | 511/4"                                                          | 511/4"                                                          | 511/4"                                                        |
| Height - 1-4 decks (including base and top finishing) | 79½"                                                            | 79½"                                                            | 79½"                                                          |
| Height - 5 decks (including base and top finishing)   | 84½"                                                            | 84½"                                                            | 841/2"                                                        |
| Internal deck height with door open                   | 7½"                                                             | 7½"                                                             | 71/2"                                                         |
| Internal usable area per deck                         | 8.25ft²                                                         | 12.5ft²                                                         | 16.68ft²                                                      |
| Number of pans per deck (18" x 30") portrait          | 2                                                               | 3                                                               | 4                                                             |
| Number of pans per deck (18" x 26") portrait          | 2                                                               | 3                                                               | 4                                                             |
| Number of Programs - Classic Controller               | 9                                                               | 9                                                               | 9                                                             |
| Number of Programs - Eco-Touch Controller             | 240                                                             | 240                                                             | 240                                                           |
| Electrics: Separate supply cords for each deck        | ·                                                               |                                                                 |                                                               |
| 3 Phase 208 Volt                                      | 208v, 3 wire plus ground,<br>60Hz - 5.31kW, 17 amps<br>per deck | 208v, 3 wire plus ground,<br>60Hz - 7.9kW, 22amps<br>per deck   | 208v, 3 wire plus ground,<br>60Hz, 10.7kW, 30amps<br>per deck |
| 3 Phase 220 Volt                                      | 220v, 3 wire plus ground,<br>60Hz, 5.93kW, 18amps<br>per deck   | 208v, 3 wire plus ground,<br>60Hz, 8.85kW, 24amps<br>per deck   | 220v, 3 wire plus ground<br>60Hz, 12kW, 32amps<br>per deck    |
| 3 Phase 480 Volt                                      | 480v, 3 wire plus ground,<br>60Hz, 5.86kW, 8.2amps<br>per deck  | 208v, 3 wire plus ground,<br>60Hz, 8.78kW, 12.4amps<br>per deck | 240v, 3 wire plus ground<br>60Hz, 12kW, 30amps<br>per deck    |
| Canopy fan supply                                     | 208-220 Volt, 2 wire plus ground, 60Hz, fused at 6 Amps         |                                                                 |                                                               |