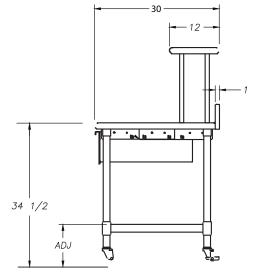

## STANDARD FEATURES

- 12.5 sq. ft. (1.16 m<sup>2</sup>) work surface.
- Full size storage shelf below work surface
- Smaller upper storage shelf
- Two drawers with bowls on all-stainless rollers
- 17-inch stainless steel bowls, 20 quarts each (19 Liters).
- Stainless steel construction throughout.
- Caster wheels, 2 lockable.

## DIMENSIONS

| OVERALL DIMENSIONS                                  | inches | 60" W x 30" D x 52½" H  |
|-----------------------------------------------------|--------|-------------------------|
|                                                     | cm     | 152 W x 76 D x 133 H cm |
| SHIPPING DIMENSIONS                                 | inches | 63" x 38" x 48" H       |
| (Approximate, shipped in carton on pallet or crate) | cm     | 160 x 97 x 122 cm       |
|                                                     | lbs    | 313 lbs                 |
|                                                     | kg     | 142 kg                  |