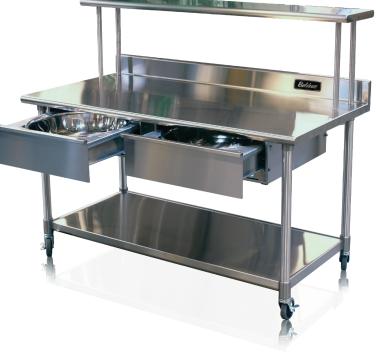

## **Sugaring Table**

Belshaw's ST2 Sugaring Table is a work stand that includes a work surface, storage shelf, and 2 large bowls for sugars, sprinkles or other dry finishes.

## STANDARD FEATURES

- 12.5 sq. ft. (1.16 m<sup>2</sup>) work surface.
- Full size storage shelf below work surface
- Smaller upper storage shelf
- Two drawers with bowls on all-stainless rollers
- 17-inch stainless steel bowls, 20 quarts each (19 Liters).
- Stainless steel construction throughout.
- Caster wheels, 2 lockable.