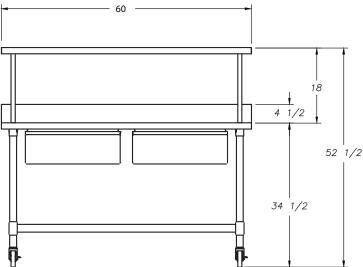

## **Sugaring Table**

Belshaw's ST2 Sugaring Table is a work stand that includes a work surface, storage shelf, and 2 large bowls for sugars, sprinkles or other dry finishes.

## STANDARD FEATURES

- 12.5 sq. ft. (1.16 m<sup>2</sup>) work surface.
- Full size storage shelf below work surface
- Smaller upper storage shelf
- Two drawers with bowls on all-stainless rollers
- 17-inch stainless steel bowls, 20 quarts each (19 Liters).
- Stainless steel construction throughout.
- Caster wheels, 2 lockable.

## DIMENSIONS

| OVERALL DIMENSIONS                                  | inches | 60" W x 30" D x 52½" H  |
|-----------------------------------------------------|--------|-------------------------|
|                                                     | cm     | 152 W x 76 D x 133 H cm |
| SHIPPING DIMENSIONS                                 | inches | 63" x 38" x 48" H       |
| (Approximate, shipped in carton on pallet or crate) | cm     | 160 x 97 x 122 cm       |
|                                                     | lbs    | 313 lbs                 |
|                                                     | kg     | 142 kg                  |