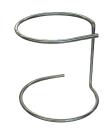

## ACCESSORIES

- **Part # K-1016WSS:** Type K Stand. The stainless steel Type K Stand is simple, easy to keep clean, and helps keep your depositor safe from damage.
- **Dunkerette, Nugget or Ball attachments:** attachments that slide onto a plain or star plunger, to make smaller donuts. (See following page)

Type K Donut Depositor with Holder

Part # K-1016WSS - Holder for Type K