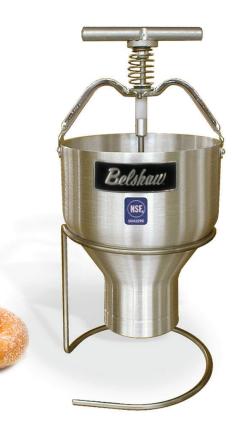

# **Type K Donut Depositor**

Belshaw's Type K Donut Depositor is ideal for forming cake donuts. The Type K is quick and easy to use and provides accurate portion control at a wide range of sizes with a single plunger.

- Part # 8504022 Type K Donut Depositor with 1-9/16" plain plunger, for ring donuts
- Part # 8504023 Type K Donut Depositor with 1-9/16" star plunger, for ring donuts with a star shaped hole
- Part # 8504052 Type K Donut Depositor with 1" plunger, for mini donuts
- Part # K-1016WSS Holder for Type K

## **STANDARD FEATURES**

- Belshaw's Type K Depositors are easily operated with minimal waste, and consistent deposits.
- The Type K provides 6 volume settings located on the handle. Typical weight range is from 1.2 - 1.8 oz (34 - 50g).
- The hopper holds 5.5 lbs of batter (2.5 kg), allowing approximately 58 deposits of 1½ oz (43g). Each hopper is constructed of aluminum to reduce weight. Each plunger and built-in cylinder is constructed of stainless steel to assure durability. The entire unit is corrosion resistant and easy to clean.
- Two plungers are available, a 1-9/16" plunger for standard size donuts and a 1" plunger for mini donuts. In addition the Donut Depositor accepts Belshaw plunger attachments to a plain plunger. These attachments divide the donut deposit into 2, 3 or 4 pieces (as shown on following page)
- The Type K Donut Depositor is certified to NSF-169.