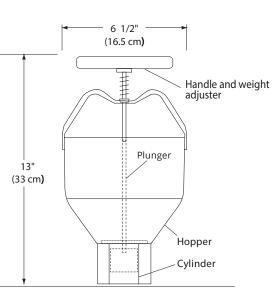

## CONSTRUCTION

- Aluminum hopper
- Stainless steel plunger and cylinder

## WEIGHT AND DIMENSIONS

- Overall height: 13" (33 cm)
- Hopper diameter: 61/2" (16.5 cm)