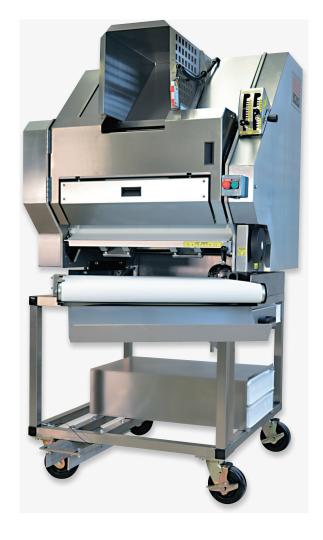

## **Combination Moulder**

The highly versatile Combination Moulder shapes all oven bottom and tin breads along with full size baguettes with complete accuracy and consistency.

With an output of up to 960 pieces per hour the moulder produces gently moulded dough pieces with a length of between 6" to 12" and baguettes with an impressive length of up to 28".

The Combination Moulder features dual sheeting rollers and pressure boards which are adjusted using simple manual controls. Whilst Teflon coatings and the use of high performance polymers along the dough path, provide a clean, unimpeded journey through to the final off-take conveyor belt.

## **FEATURES**

- Suitable for producing a range of products including tin breads, bloomers, batons and French sticks
- Produces up to 960 pieces per hour
- Product weight range between 9 oz 2 lbs
- Dough piece length from 6" 12"
- Capable of producing the perfect French stick
- Baguette dough piece length of up to 28"
- Features dual sheeting rollers which perform a gentle two-stage reduction of the dough
- · Teflon coated dough path
- Stainless steel curling chain
- Ergonomic off-take height
- · Pressure board quickly and easily altered
- Exceptional accuracy of product weight, size and shape
- · Seeding station included
- Simple one-person operation
- Easily accessible door allows for easy cleaning
- · Engineered in hygienic stainless steel
- User-friendly control panels
- Fully automated process requires minimum intervention
- 3 phase electrical supply