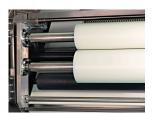

ght range      | 9 oz - 2 lbs              |
| Dough piece length        | 6" - 28"                  |
| Height                    | 71"                       |
| Width                     | 40"                       |
| Depth                     | 47"                       |
| Weight                    | 984 lbs                   |
| Conveyor belt width       | Front 27.5"<br>Rear 29.5" |
| Number of Rollers         | 4                         |
| Primary Roller Diameter   | 4"                        |
| Secondary Roller Diameter | 5"                        |
| Tertiary Roller Diameter  | 3"                        |
| Electrics                 |                           |
| Power supply              | 3 phase, 415V, 50Hz       |
| Total power required      | 0.75kW                    |



Large nylon moulding rollers.



Manually adjustable controls.