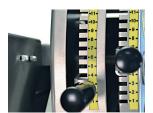

The Combination Moulder features dual sheeting rollers and pressure boards which are adjusted using simple manual controls. Whilst Teflon coatings and the use of high performance polymers along the dough path, provide a clean, unimpeded journey through to the final off-take conveyor belt.

Large nylon moulding rollers.

Manually adjustable controls.