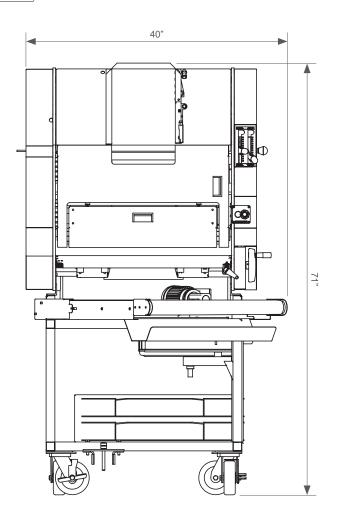

## **SPECIFICATIONS & DIMENSIONS**

| Specifications            | Combination Moulder       |
|---------------------------|---------------------------|
| Capacity per hour         | Up to 960 pieces          |
| Product weight range      | 9 oz - 2 lbs              |
| Dough piece length        | 6" - 28"                  |
| Height                    | 71"                       |
| Width                     | 40"                       |
| Depth                     | 47"                       |
| Weight                    | 984 lbs                   |
| Conveyor belt width       | Front 27.5"<br>Rear 29.5" |
| Number of Rollers         | 4                         |
| Primary Roller Diameter   | 4"                        |
| Secondary Roller Diameter | 5"                        |
| Tertiary Roller Diameter  | 3"                        |
| Electrics                 |                           |
| Power supply              | 3 phase, 415V, 50Hz       |
| Total power required      | 0.75kW                    |