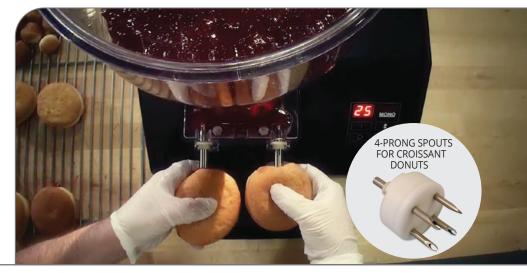

# **ACCESSORIES**

- Extra hopper/injector unit
- · Miniature nozzles for small donuts, donut holes, etc, 5/16" diameter
- 4-prong spout for croissant donuts and others