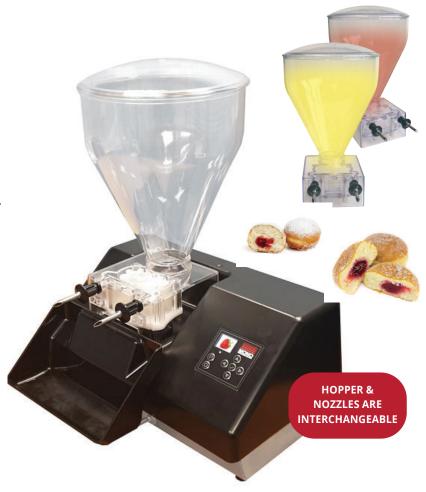

# **Autofiller Donut Injector**

Smooth dependable jam/jelly/creme injector for donuts and pastry. Fills donuts and pastries with Jams, Jellies, Cremes, Custards and smooth fillings.

### **STANDARD FEATURES**

- 6 quart hopper
- 2 stainless steel nozzles (7/16" diameter, 3-1/2" long)
- Delivers volumes from 1/6 oz to 16 oz per nozzle
- Fills up to 1,200 pcs/hour depending on volume
- Easy-clean drip tray under nozzles
- Simple digital operation with color screen to choose correct amount to inject for each product, with product icons for each.
- Trigger activation when inserting product (when the drip tray is nudged forward, the pump activates)
- Pump reverses at the end of each fill to prevent dripping
- Continuous mode available to run until stopped
- · No installation, no tools, no maintenance
- · Easy to clean with warm water and mild detergent
- · Attractive durable coated-plastic exterior
- Single unit includes (1) Power Base unit, (1) Injector-Hopper unit, (2) standard nozzles
- Nozzles are interchangeable

# **ACCESSORIES**

- Extra hopper/injector unit
- · Miniature nozzles for small donuts, donut holes, etc, 5/16" diameter
- 4-prong spout for croissant donuts and others